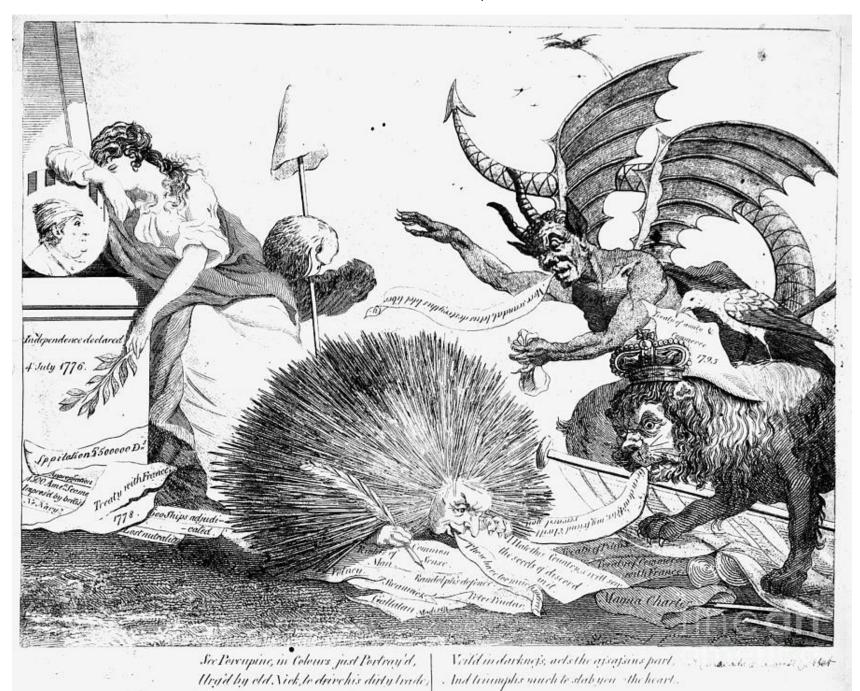

## Predict- Discuss with partner and write down:

- \*Circle images that you think are symbols and label what you think they mean.
- \*What things in this cartoon do you think are most important? Why?

| Question                                           | Answer | Evidence |
|----------------------------------------------------|--------|----------|
| What is the profession of the Porcupine?           |        |          |
|                                                    |        |          |
| Which country does the lion represent?             |        |          |
|                                                    |        |          |
|                                                    |        |          |
| Does the cartoonist think the lion is good or bad? |        |          |
|                                                    |        |          |
| Which country does                                 |        |          |
| the lady represent?                                |        |          |
|                                                    |        |          |
| Make up your own question and answer it:           |        |          |
|                                                    |        |          |
|                                                    |        |          |

Summarize: What is the cartoonist's opinion about the Federalist and Republican Parties? Give evidence from the cartoon to support your answer.

<sup>\*</sup>Do you think this an anti-Federalist or anti-Republican cartoon? Why?